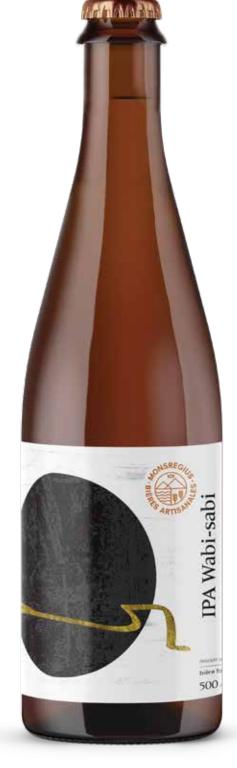

## IPA Wabi-sabi

## INDIA PALE ALE

5% alc/vol

IPA WABI-SABI is a rice ale inspired by the flavours of japanese cuisine.

Lemon notes on layers of spices and refreshing acidity. Wabi-sabi is a japanese philosophy and aesthetic centered on the acceptance of transience and imperfection.

**BITTERNESS** Medium / 45 IBU

PAIRS WITH Fish dishes

Smoked salmon Sushi and sashimi Roasted poultry Goat cheese

commandes@monsregius.ca - 514.241.6844

MonsRegius – latin for Mount Royal – is a brewery located in the Monteregian Hills. Specialized in the creation of artisanal, flavorful and memorable beers.