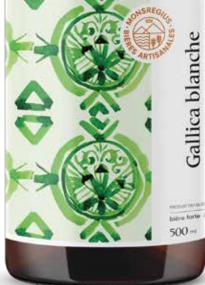

## Gallica blanche

## BIÈRE DE GARDE

6% alc/vol

GALLICA BLANCHE is a bière de mars, a type of bière de garde, brewed with a large ratio of wheat and more hops. With a balanced malt profile, light cereal notes, spices and French hops, it also reveals a springly touch of lemon.

PRODUCED IN QUÉBEC