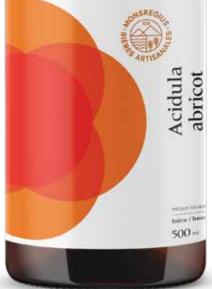

## Acidula abricot

## SOUR WHEAT ALE WITH FRUITS

5.2% alc/vol

ACIDULA abricot is a light and slightly sour wheat ale. Its delicate apricot aroma complements well the fruity and spicy flavors produced by the yeast. Truly a summer sipper!

**BITTERNESS** Low / 15 IBU

PAIRS WITH Apéritif

Salads with fruity dressings Light white meat Fruity desserts

best if served in

commandes@monsregius.ca - 514.241.6844

MonsRegius – latin for Mount Royal – is a brewery located in the Monteregian Hills. Specialized in the creation of artisanal, flavorful and memorable beers.

PRODUCED IN QUÉBEC

SUGGESTED RETAIL PRICE