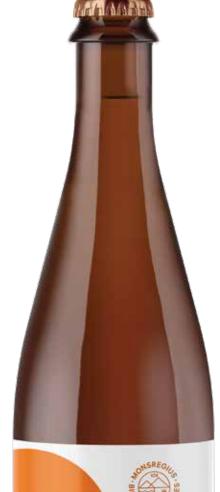

## Acidula abricot

## SOUR WHEAT ALE WITH FRUITS

5.2% alc/vol

ACIDULA abricot is a light and slightly sour wheat ale. Its delicate apricot aroma complements well the fruity and spicy flavors produced by the yeast. Truly a summer sipper!

**BITTERNESS** Low / 15 IBU

PAIRS WITH Apéritif

Salads with fruity dressings Light white meat Fruity desserts

best if served in

commandes@monsregius.ca - 514.241.6844

MonsRegius – latin for Mount Royal – is a brewery located in the Monteregian Hills. Specialized in the creation of artisanal, flavorful and memorable beers.